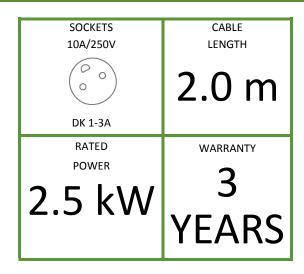

## **Features**

| Index no.                   | 1134Н30.09-В                      |
|-----------------------------|-----------------------------------|
| Power plug                  | DK 1-3A 10A/250V                  |
| Cable                       | H05VV-F 3 x 1.5 mm2, 2.0 m, black |
| Sockets                     | 9xDK 1-3A 10A/250V                |
| Additional components       | LED indicator                     |
| Maximum unit load           | 10A                               |
| Unit rated power            | 2500 W                            |
| Dimensions (L x W x H) [mm] | 488 x 44.4 x 44.4                 |
| Net weight [kg]             | 1.9                               |
| Gross weight [kg]           | 2.1                               |
| Housing                     | 1U, 19",                          |
| Fixed brackets              |                                   |
| Power plug view             |                                   |