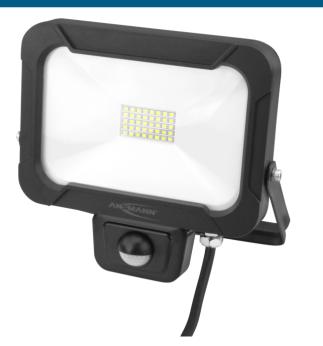

## **ANSMANN WFL1600S**

- ANSMANN Luminary Sense floodlight for wall mounting with 20 W SMD LEDs and a lighting power of up to 1.600 lumens
- Integrated movement detector with a detection range of up to 12m and a detection angle of 180° horizontally and 90° vertically
- Adjustable lighting intensity the lighting characteristics at which the floodlight should activate can be adjusted at any time
- The lighting time can be set from ca. 10 seconds to up to 10 minutes!
- Very flat construction housing made from robust aluminium and ABS extremely shock-resistant
- Protection rating IP54 ensures dust and water protection, enabling use indoors and out
- Full power straight away thanks to the latest SMD LED technology
- Very pleasant LED light with a colour temperature of 5000K (daylight)
- The angle of the spotlight can be adjusted vertically though 190° thus enabling the light to be placed at the desired location