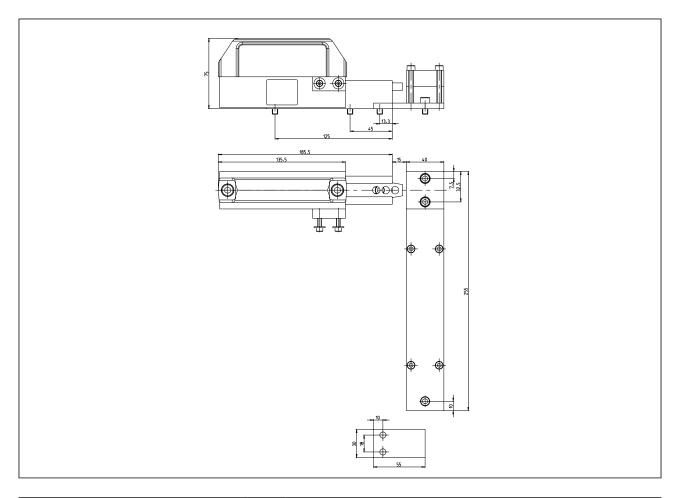

## **Bolt for safety equipment**

Series BF

Description BF1-SLC Article number 6050101002

| Mechanical data               |                               |
|-------------------------------|-------------------------------|
| Base plate / carrier sections | Aluminium                     |
| U-handle                      | PA, black                     |
| Bolt                          | Steel                         |
| Mechanical life               | 1 x 10 <sup>6</sup> cycles    |
| Assembly                      | Door: 3 x M6<br>Frame: 3 x M6 |
| Weight                        | ≈ 0,80 kg                     |
| Installation position         | Attached right / left         |