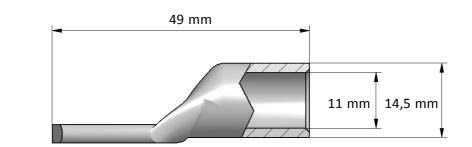

| Product name:        | PK cable lug 50-10        |                      |    |
|----------------------|---------------------------|----------------------|----|
| STK code:            | 5201146                   |                      |    |
| Weight (g):          | 27,3                      | Wire size (mm²):     | 50 |
| Nominal current (A): | -                         | Nominal voltage (V): | -  |
| Installation:        | Crimping type tube connec | tor                  |    |