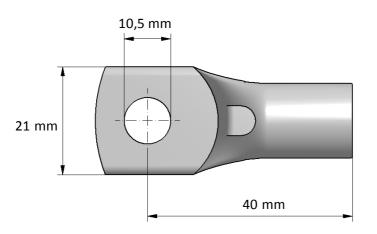

| Product name:        | PK cable lug 50-10        |                      |    |
|----------------------|---------------------------|----------------------|----|
| STK code:            | 5201146                   |                      |    |
| Weight (g):          | 27,3                      | Wire size (mm²):     | 50 |
| Nominal current (A): | -                         | Nominal voltage (V): | -  |
| Installation:        | Crimping type tube connec | tor                  |    |