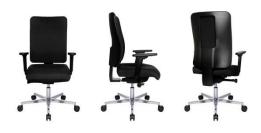

## Modern trendy office chair with open backrest shell

Max. user height 1,92 m | Max. user weight 110 kg | Max. using time / day 8 hours

TOPSTAR GmbH | Augsburger Straße 29 | 86863 Langenneufnach | Tel.: +49 8239 / 789-0 | Fax: +49 8239 / 789-329 | E-mail: export@topstar.de | 13.10.2021 | Open X Deluxe (P)\_ohne Schiebesitz\_Katalog\_GB