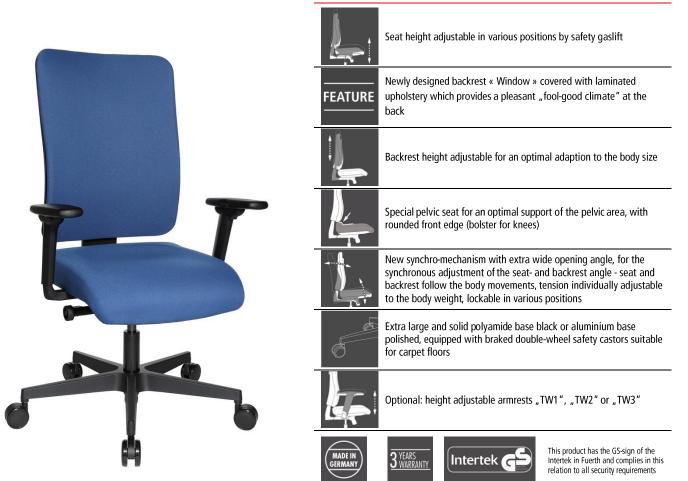

### **Fabrics**

Seat: T20 / T22 / T23 / T26 (100% Trevira CS) Backrest laminated: T20SS / T22SS / T23SS / T26SS (100% Trevira CS)

Seat and backrest laminated: Fabric group: BJ (100% polyester)

#### Dimensions

Seat height: Seat width: Seat depth: Backrest height: Total height: Total depth: