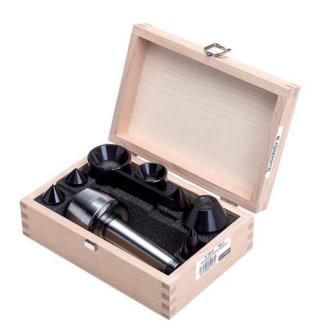

#### **TECHNICAL FEATURES**

Body hardened and ground Inserts through-hardened and ground

- Delivery includes: 1 basic body for interchangeable inserts 1 extractor for disassembly 1 insert 60°, 75°, 90°, 60°VL Insert for tubular workpieces 60° 2 inserts for centerless workpieces 60° Inclusive wooden case

A06

Complete with all inserts in a sturdy wooden case

| Item no.                 | 061702 | 061703 | 061704 | 061705 | 061706 |
|--------------------------|--------|--------|--------|--------|--------|
|                          |        |        |        |        |        |
| Mount MT                 | 2      | 3      | 3      | 4      | 5      |
| Size                     | 102    | 104    | 106    | 108    | 110    |
| Workpiece weight max. kg | 40     | 130    | 150    | 250    | 650    |
| Weight g                 | 900    | 1700   | 2200   | 3700   | 8000   |