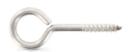

# Item 9079 A2

# Screw eyes with wood thread

### **FEATURES**

- wood thread
- Slightly open eye