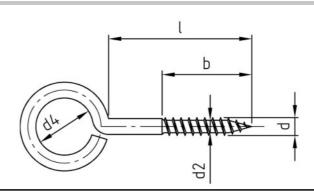

## **TECHNISCHE DATEN**

| ArtNr. | Item Number        | 9079244 40 |
|--------|--------------------|------------|
| VPE    | Number per package | 100        |
|        | Materials          | A2         |
| d      | Diameter           | 5.5 mm     |
| I      | Total length       | 40 mm      |
| b      | Thread length      | 25 mm      |
| d2     | Measurement d2     | 3.8 mm     |
| d3     | Measurement d3     | 4.4 mm     |
| d4     | Measurement d4     | 16 mm      |