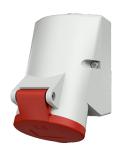

## Wall mounted receptacle with TwinCONTACT

Part no. 3331

- screwless spring terminals suitable for through wiring
- internal fixing
- 4 p and 5 p receptacles the enclosure can be turned 180°