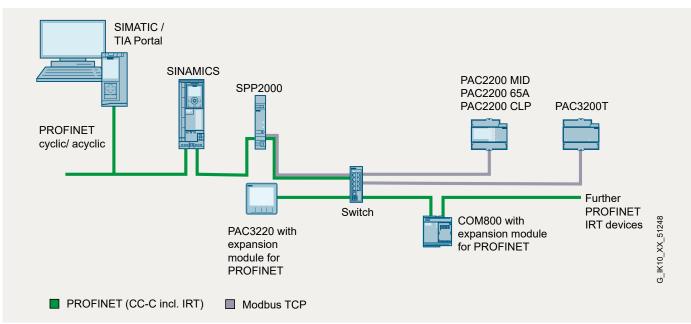

## SENTRON PROFINET Proxy SPP2000

Integrating SENTRON power meters in industrial PROFINET networks

With the SENTRON PROFINET Proxy SPP2000 from Siemens, the Modbus TCP energy meters of the SENTRON 7KM PAC 2200 and SENTRON 7KM PAC3200T series can now also be integrated into industrial PROFINET networks. The result is a low-cost entry into power measurement wherever PROFINET tasks arise – with the recording of power consumption and key electrical parameters, such as current, voltage, and power.

For each PROFINET Proxy you can connect a SENTRON 7KM PAC22000 or PAC3200T directly. Alternatively, up to eight devices may be connected using a switch. The SENTRON PROFINET Proxy SPP2000 also offers the following features:

- Individual configuration for up to eight devices per PROFINET Proxy in TIA Portal, depending on system and application requirements
- Space saving thanks to its very narrow dimensions (1 MW)
- Quick to assemble on a standard mounting rail just snap on
- Full support for PROFINET feature-set, Conformance Class C (IRT), system and media redundancy
- Identical shape and color as devices in the SENTRON 7KM PAC2200 and SENTRON 7KM PAC3200T series
- Two switched Ethernet ports (RJ45) both ports support Modbus TCP and PROFINET
- Easy signaling with two status LEDs (COM and PN) and a reset switch
- · Firmware updates via SENTRON powerconfig
- Meets the requirements of CISPR11, Class B, Group 1, EN 61000-6-2, EN 61000-6-3, and EN 61000-6-4
- 24 V DC power supply