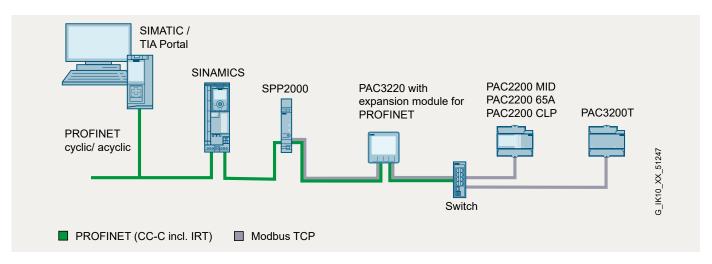

## SENTRON PROFINET Proxy SPP2000

Integrating SENTRON power meters in industrial PROFINET networks

With the SENTRON PROFINET Proxy SPP2000 from Siemens, the Modbus TCP energy meters of the SENTRON 7KM PAC 2200 and SENTRON 7KM PAC3200T series can now also be integrated into industrial PROFINET networks. The result is a low-cost entry into power measurement wherever PROFINET tasks arise – with the recording of power consumption and key electrical parameters, such as current, voltage, and power.

For each PROFINET Proxy you can connect a SENTRON 7KM PAC22000 or PAC3200T directly. Alternatively, up to eight devices may be connected using a switch. The SENTRON PROFINET Proxy SPP2000 also offers the following features:

- Individual configuration for up to eight devices per PROFINET Proxy in TIA Portal, depending on system and application requirements
- Space saving thanks to its very narrow dimensions (1 MW)
- Quick to assemble on a standard mounting rail just snap on
- Full support for PROFINET feature-set, Conformance Class C (IRT), system and media redundancy
- Identical shape and color as devices in the SENTRON 7KM PAC2200 and SENTRON 7KM PAC3200T series
- Two switched Ethernet ports (RJ45) both ports support Modbus TCP and PROFINET
- Easy signaling with two status LEDs (COM and PN) and a reset switch
- · Firmware updates via SENTRON powerconfig
- Meets the requirements of CISPR11, Class B, Group 1, EN 61000-6-2, EN 61000-6-3, and EN 61000-6-4
- 24 V DC power supply