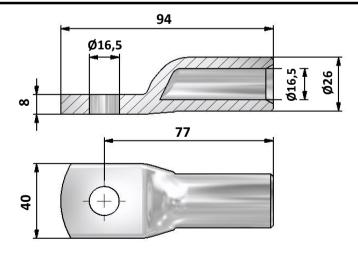

| Product data                    |                         |           |     |   |         |          |               |  |
|---------------------------------|-------------------------|-----------|-----|---|---------|----------|---------------|--|
| Product code                    | VB01-0070               | VB01-0070 |     |   | 5201211 | EAN-code | 6410052012113 |  |
| Product name                    | OLA Al-lug 150 mm²- Ø16 |           |     |   |         |          |               |  |
|                                 |                         |           |     |   |         |          |               |  |
| Technical data                  |                         |           |     |   |         |          |               |  |
| Cable material                  |                         | Al        |     |   |         |          |               |  |
| Nominal cross section for cable |                         | 150       | mm² |   |         |          |               |  |
| Weight                          |                         | 79        | g   |   |         |          |               |  |
|                                 |                         |           |     |   |         |          |               |  |
|                                 |                         |           |     |   |         | 1000     |               |  |
|                                 |                         |           |     |   | 1       |          |               |  |
|                                 |                         |           |     |   |         |          |               |  |
|                                 |                         |           |     |   | // /    |          |               |  |
|                                 |                         |           |     |   |         |          |               |  |
|                                 |                         |           |     |   |         |          |               |  |
|                                 |                         |           |     |   |         |          | ROHS          |  |
|                                 |                         |           |     |   |         |          | RoHS          |  |
| Standards                       |                         | -         |     |   |         |          |               |  |
| Material/ Coating               |                         | Aluminium |     |   |         |          |               |  |
| Mounting/ Connection            | on                      | Crimping  |     |   |         |          |               |  |
| Description                     |                         |           |     | _ |         |          |               |  |

## Drawing

| Package     |     |              |     |             |      |  |  |  |  |  |  |
|-------------|-----|--------------|-----|-------------|------|--|--|--|--|--|--|
| Package     | Bag | pcs/ package | 3   | Weight [Kg] | 0,25 |  |  |  |  |  |  |
|             |     |              |     |             |      |  |  |  |  |  |  |
| Length [mm] | 30  | Width [mm]   | 140 | Height [mm] | 125  |  |  |  |  |  |  |