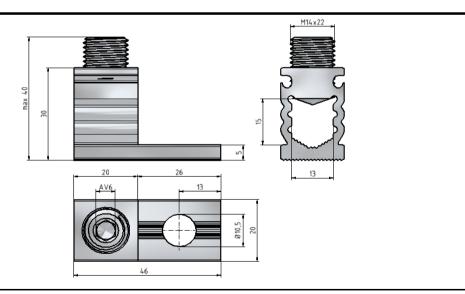

## Drawing

| Pаскаде     |     |            |             |             |     |  |
|-------------|-----|------------|-------------|-------------|-----|--|
| Package     | Вох |            | cs/ package | 30          |     |  |
| Weight [Kg] | 0,8 |            |             |             |     |  |
| Length [mm] | 120 | Width [mm] | 130         | Height [mm] | 100 |  |