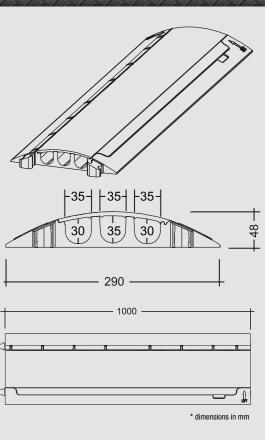

## **DEFENDER®** MINI

3 SMALL CHANNELS - THE LIGHTWEIGHT CHAMPION

Available with a choice of black or yellow lids the Defender® MINI cable protection system is ideal for both indoor and outdoor use. The compact, low profile 3-channel ramp with integrated dog bone connectors features a slip-resistant underside for superior grip on a wide variety of surfaces. Male and female end ramps are available to provide secure and tidy cable entry and exit. With a 2 t per 20 x 20 cm load capacity Defender® MINI protectors support lightweight vehicles, carts and pedestrian traffic. Applications include carnivals, fairs, trade shows, exhibitions, shopping malls, warehouses, stages, studios and broadcasting. Not suitable for road traffic.

## **SPECIFICATIONS**

| Art. No.:              | 85200                                                  |
|------------------------|--------------------------------------------------------|
| Product:               | 3-channel cable protector                              |
| Channel W x H:         | 35 x 30 mm (channels 1 and 3), 35 x 35 mm (channel 2)  |
| Material:              | TPU (Thermoplastic Polyurethane)                       |
| Shore A hardness:      | 88 ± 4                                                 |
| Load capacity:         | approx. 2 t / 20 x 20 cm (typical tyre footprint area) |
| Fire rating:           | B2 (B1 also available)                                 |
| Resistant to:          | most acids, oils, gasoline                             |
| Operating temperature: | -30° to +60° C                                         |
| Length:                | 1.000 mm                                               |
| Width:                 | 290 mm                                                 |
| Height:                | 48 mm                                                  |
| Weight:                | 5 kg // \$// \$// \$// \$// \$// \$// \$// \$// \$//   |