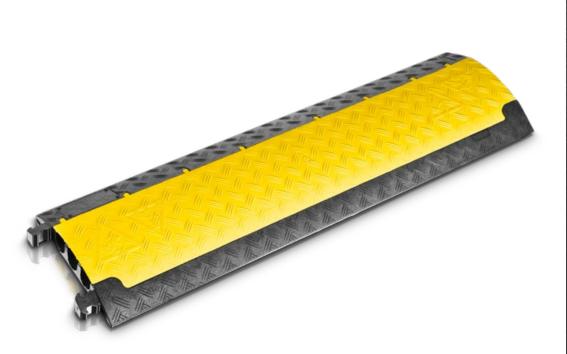

## **DEFENDER®** MINI

3 SMALL CHANNELS - THE LIGHTWEIGHT CHAMPION

Available with a choice of black or yellow lids the Defender® MINI cable protection system is ideal for both indoor and outdoor use. The compact, low profile 3-channel ramp with integrated dog bone connectors features a slip-resistant underside for superior grip on a wide variety of surfaces. Male and female end ramps are available to provide secure and tidy cable entry and exit. With a 2 t per 20 x 20 cm load capacity Defender® MINI protectors support lightweight vehicles, carts and pedestrian traffic. Applications include carnivals, fairs, trade shows, exhibitions, shopping malls, warehouses, stages, studios and broadcasting. Not suitable for road traffic.

## **SPECIFICATIONS**

| Art. No.:              | 85200                                                  |
|------------------------|--------------------------------------------------------|
| Product:               | 3-channel cable protector                              |
| Channel W x H:         | 35 x 30 mm (channels 1 and 3), 35 x 35 mm (channel 2)  |
| Material:              | TPU (Thermoplastic Polyurethane)                       |
| Shore A hardness:      | 88 ± 4                                                 |
| Load capacity:         | approx. 2 t / 20 x 20 cm (typical tyre footprint area) |
| Fire rating:           | B2 (B1 also available)                                 |
| Resistant to:          | most acids, oils, gasoline                             |
| Operating temperature: | -30° to +60° C                                         |
| Length:                | 1.000 mm                                               |
| Width:                 | 290 mm                                                 |
| Height:                | 48 mm                                                  |
| Weight:                | 5 kg // \$// \$// \$// \$// \$// \$// \$// \$// \$//   |