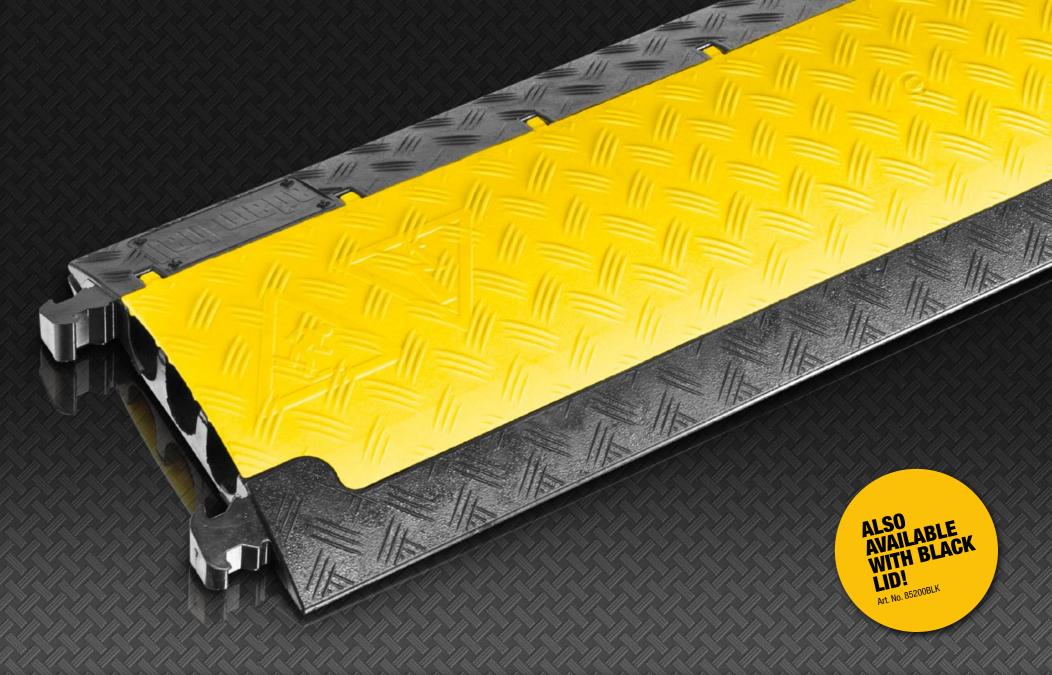

## **DEFENDER®** MINI

3 SMALL CHANNELS - THE LIGHTWEIGHT CHAMPION

Available with a choice of black or yellow lids the Defender® MINI cable protection system is ideal for both indoor and outdoor use. The compact, low profile 3-channel ramp with integrated dog bone connectors features a slip-resistant underside for superior grip on a wide variety of surfaces. Male and female end ramps are available to provide secure and tidy cable entry and exit. With a 2 t per 20 x 20 cm load capacity Defender® MINI protectors support lightweight vehicles, carts and pedestrian traffic. Applications include carnivals, fairs, trade shows, exhibitions, shopping malls, warehouses, stages, studios and broadcasting. Not suitable for road traffic.

## **SPECIFICATIONS**

| Art. No.:              | 85200                                                  |
|------------------------|--------------------------------------------------------|
| Product:               | 3-channel cable protector                              |
| Channel W x H:         | 35 x 30 mm (channels 1 and 3), 35 x 35 mm (channel 2)  |
| Material:              | TPU (Thermoplastic Polyurethane)                       |
| Shore A hardness:      | 88 ± 4                                                 |
| Load capacity:         | approx. 2 t / 20 x 20 cm (typical tyre footprint area) |
| Fire rating:           | B2 (B1 also available)                                 |
| Resistant to:          | most acids, oils, gasoline                             |
| Operating temperature: | -30° to +60° C                                         |
| Length:                | 1.000 mm                                               |
| Width:                 | 290 mm                                                 |
| Height:                | 48 mm                                                  |
| Weight:                | 5 kg // \$// \$// \$// \$// \$// \$// \$// \$// \$//   |