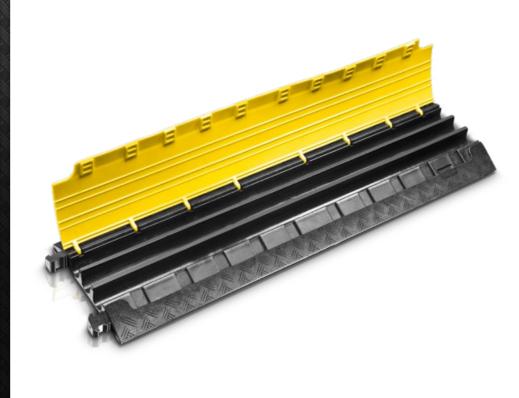

## **DEFENDER®** MINI

3 SMALL CHANNELS - THE LIGHTWEIGHT CHAMPION

Available with a choice of black or yellow lids the Defender® MINI cable protection system is ideal for both indoor and outdoor use. The compact, low profile 3-channel ramp with integrated dog bone connectors features a slip-resistant underside for superior grip on a wide variety of surfaces. Male and female end ramps are available to provide secure and tidy cable entry and exit. With a 2 t per 20 x 20 cm load capacity Defender® MINI protectors support lightweight vehicles, carts and pedestrian traffic. Applications include carnivals, fairs, trade shows, exhibitions, shopping malls, warehouses, stages, studios and broadcasting. Not suitable for road traffic.

DEFENDER® MINI End Ramp female Ref. Number: 85208F

DEFENDER® MINI End Ramp male