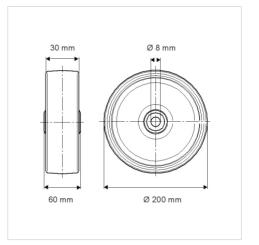

## Dimensions

## **Technical Data**

| Wheel diameter         | 200 mm         |
|------------------------|----------------|
| Width of Tread         | 30 mm          |
| Axle Hole-Ø            | 8 mm           |
| Hub length             | 60 mm          |
| Temperature            | - 20 / + 60 °C |
| Standard               | EN 12530       |
| Weight                 | 0.4 kg         |
| Hardness of tread      | Shore A 70     |
| Load capacity          | 100 kg         |
| Load capacity (static) | 200 kg         |