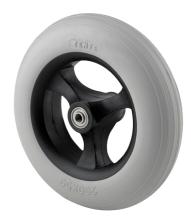

EAN 4031582320633

Wheel centre made of Polypropylene, Tread: Polyurethane, foamed, precision ball bearing

Picture may differ from original product