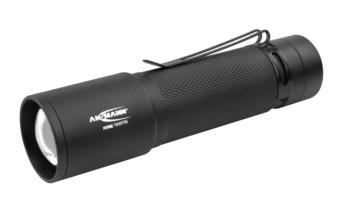

## **ANSMANN T600FRB**

- High-quality aluminium torch for professional use protection rating: IPX4
- Replaceable energy source: The light can be used with either alkaline batteries or with an 18650 li-ion rechargeable battery – a suitable cartridge for the li-ion rechargeable battery is included.
- We recommend using an ANSMANN 18650 li-lon rechargeable battery with safety circuitry and extended positive terminal.
- Seamless focussing by turning the lamp head from a precise point of light to homogeneous floodlighting
- Large on/off switch and non-slip exterior for maximum user comfort even when wearing gloves, ideal for single-handed use
- Five lighting functions: 100% / 25% / 10% / Strobe / SOS
- Brightness: 620 lumen (100%), 260 lumen (25%) / 70 lumen (10%) with a lighting range of up to 165 m
- Includes 3× AAA alkaline batteries and belt clip
- 3 year ANSMANN-Germany manufacturer's guarantee