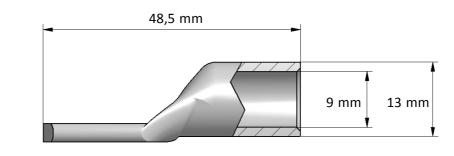

PK cable lug 35-12 Product name:

STK code: 5201143

Weight (g): 25,9 Wire size (mm<sup>2</sup>): 35

Nominal current (A): Nominal voltage (V): -

Installation: Crimping type tube connector