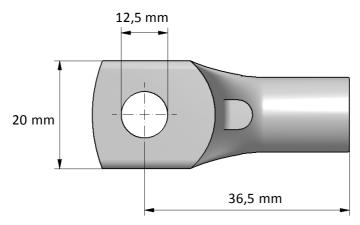

PK cable lug 35-12 Product name:

STK code: 5201143

Weight (g): 25,9 Wire size (mm<sup>2</sup>): 35

Nominal current (A): Nominal voltage (V): -

Installation: Crimping type tube connector