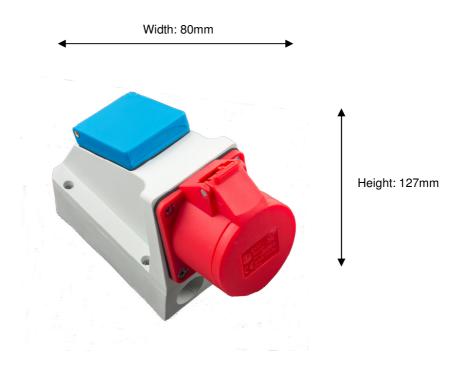

## PHOTO AND MECHANICAL DATA

(dimensions in mm)

Depth: 138mm

January 2020 1/1