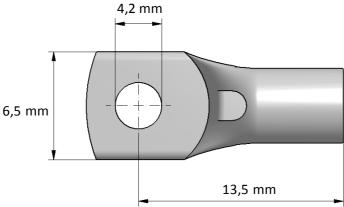

PK cable lug 1,5-4 Product name:

STK code: 5201106

Weight (g): 0,9 Wire size (mm<sup>2</sup>): 1,5

Nominal current (A): Nominal voltage (V): -

Installation: Crimping type tube connector