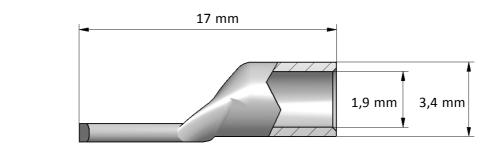

PK cable lug 1,5-4 Product name:

STK code: 5201106

Weight (g): 0,9 Wire size (mm<sup>2</sup>): 1,5

Nominal current (A): Nominal voltage (V): -

Installation: Crimping type tube connector