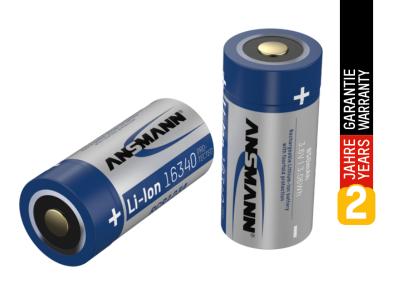

## ANSMANN Li-Ion battery 16340 850 mAh

- High quality ANSMANN Lithium battery 16340 with safety board
- Ideal for use in modern devices like LED torches, headlights, e-cigarettes, laser pens, etc.
- Integrated protection circuit against overload, short circuit and deep discharge
- Max. long charging current: 1,7 A
- Very low self-discharge and high energy efficiency
- Very good price/performance ratio
- 2 years warranty

## **INFORMATION**

Product name
Part No.
EAN-Code
Customs tariff
number
Product content

Li-lon battery 16340 850 mAh 1300-0017 4013674176922 85076000900

Lithium rechargeable battery type 16340 / 850 mAh

Product
Packing + Product
Packing Unit