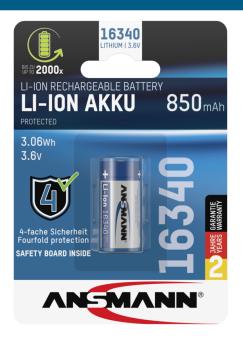

## ANSMANN Li-Ion battery 16340 850 mAh

- High quality ANSMANN Lithium battery 16340 with safety board
- Ideal for use in modern devices like LED torches, headlights, e-cigarettes, laser pens, etc.
- Integrated protection circuit against overload, short circuit and deep discharge
- Max. long charging current: 1,7 A
- Very low self-discharge and high energy efficiency
- Very good price/performance ratio
- 2 years warranty

## **INFORMATION**

Product name
Part No.
EAN-Code
Customs tariff
number
Product content

Li-lon battery 16340 850 mAh 1300-0017 4013674176922 85076000900

Lithium rechargeable battery type 16340 / 850 mAh

Product
Packing + Product
Packing Unit